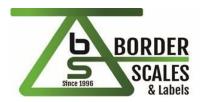

## Micro Baby/Toddler Scale

## **SCALE - SPECIFICATIONS:**

- Functions: tare, hold & memory
- Weighing modes: kg
- LCD display with blue back light
- Auto shut off
- Measuring ruler printed on the scale
- Tray can be removed for standing toddlers
- Power: 4 x AA Batteries (included)

## **Key Specifications**

Capacity 20kg Readability 5g

SUPPLIERS OF: Industrial, retail, livestock, counting, medical, laboratory and carcass scales

- Thermal printers Thermal, shelf-edge and promotional sales labels SANAS verification of trade scales
- Service agreements Repairs and servicing of all scales Networking