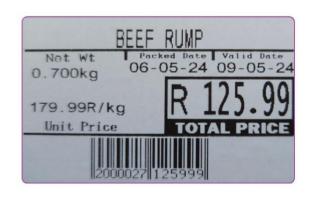

## HIGH SPEED LABEL AND PRINT QUALITY

Printing of barcode labels with pre-set printing speed and thermal head darkness adjustment.