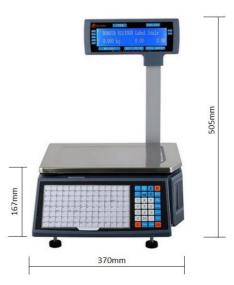

#### **SPECIFICATIONS**

| MODEL NAME      | Micro RLS-1100 series             |
|-----------------|-----------------------------------|
| CAPACITY        | Max 30kg                          |
|                 | Increments 5g/10g (Dual range)    |
| PLATTER SIZE    | 355mm x 275mm                     |
| POWER SUPPLY    | AC240V, 50/60Hz                   |
| - TOWER SOLITE  | AC240 V, 307 00112                |
| PRINTING SPEED  | MAX 100mm/sec                     |
| LABEL SIZE      | W 58 x 43mm                       |
|                 | Printing area W 56mm.             |
|                 |                                   |
| LABEL ROLL SIZE | Outer diameter 100mm or less      |
|                 | Inner diameter 40mm±1 mm          |
| USE CONDITIONS  | Temperature; —5 to 40°C           |
|                 | Humidity:20 to 85%                |
|                 | No condensation                   |
| MEMORY          | Max 8000 PLU with 112 Preset Keys |
|                 |                                   |