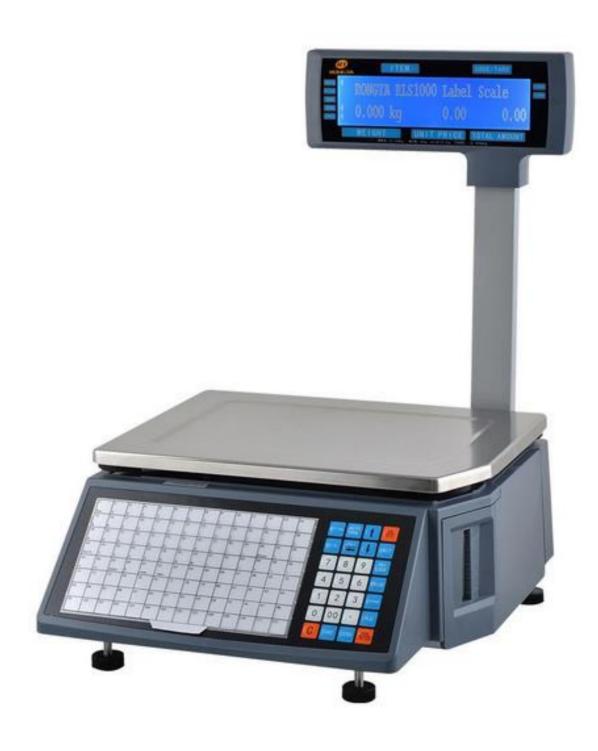

## MICRO RLS-1100 Electronic Printing Scale

Barcode label printing scale...

## **Pole Model**

## **HIGH QUALITY DISPLAY**

Highly legible, two-line, dot-matrix HD LCD display with blue backlight (256 x 32mm)