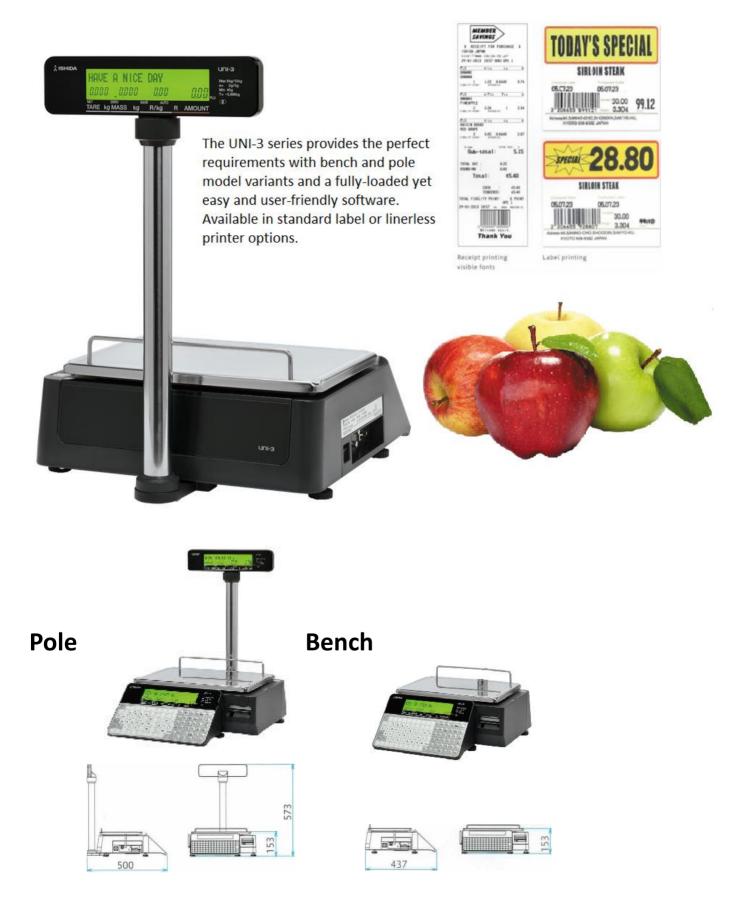

## ISHIDA UNI-3 Electronic System Linerless

Printing Scale

more accurate and faster...

Versatile and vast software functionality, all coupled with Ishida's quality and reliability, makes the UNI-3 series a must for various retail businesses such as wholesale stores, butcher shops, green grocers, and supermarkets.

## **HIGH QUALITY DISPLAY**

Bright 16-segment LCD display with green/orange backlight.

## **HIGH SPEED LABEL AND PRINT QUALITY**

Printing of labels or receipt with pre-set printing speed and thermal head darkness adjustment.