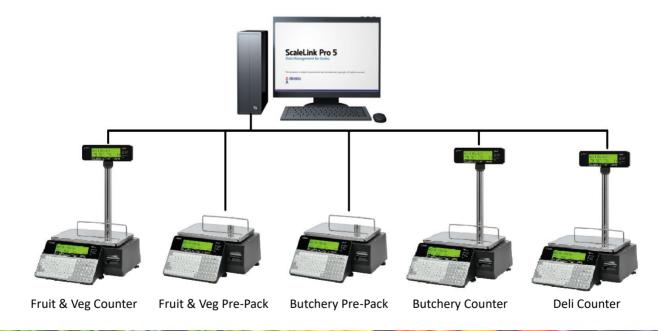

#### SYSTEM CONFIGURATION

SLP5 is a powerful Windows PC based, server/client PLU management software. It completes the UNI-3 series and takes it to new heights. The SLP5 software, the 5<sup>th</sup> generation of the ScaleLink family software, is freely configurable to make it as simple as possible for the end user to keep data up to date and synchronized on all scales in the system. Supporting mdb and SQL type databases, and the graphical user interface is by far one of the most user-friendly software in the retail scale business sector.

#### ScaleLink Pro 5

SLP.S

Maintenance utility

Setup utility

Please ask your local contact for working condition and licence of Scale Link Pro.