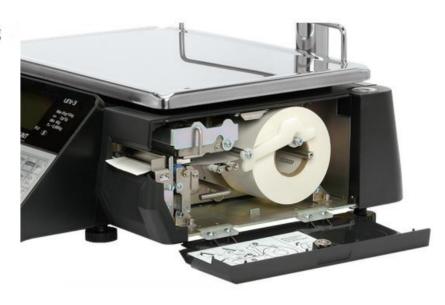

#### **ENVIRONMENTAL SUSTAINABILITY**

Linerless is the future of labels, Now! The linerless label roll, has no backing paper, so no waste to end up in landfills, thus reducing the negative impact on the environment...

#### **ELIMINATING PAPER WASTE**

Because of the continous nature of linerless, the printer cuts the label to the minimum length required, so labels with a lot of information, like nutritional content or ingredients, will be longer or shorter, saving you on unneccesary paper costs, while contributing to environmental sustainability!