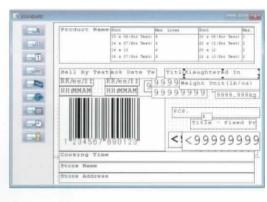

## **HIGH SPEED LABEL AND PRINT QUALITY**

Printing of labels or receipt with pre-set printing speed and thermal head darkness adjustment.