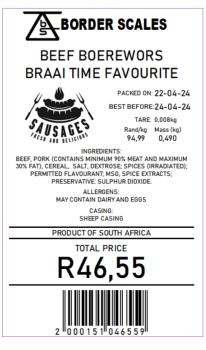

#### **ENVIRONMENTAL SUSTAINABILITY**

Linerless is the future of labels, Now! The linerless label roll, has no backing paper, so no waste to end up in landfills, thus reducing the negative impact on the environment...

#### **ELIMINATING PAPER WASTE**

Because of the continous nature of linerless, the printer cuts the label to the minimum length required, so labels with a lot of information, like nutritional content or ingredients, will be longer or shorter, saving you on unneccesary paper costs, while contributing to environmental sustainability!