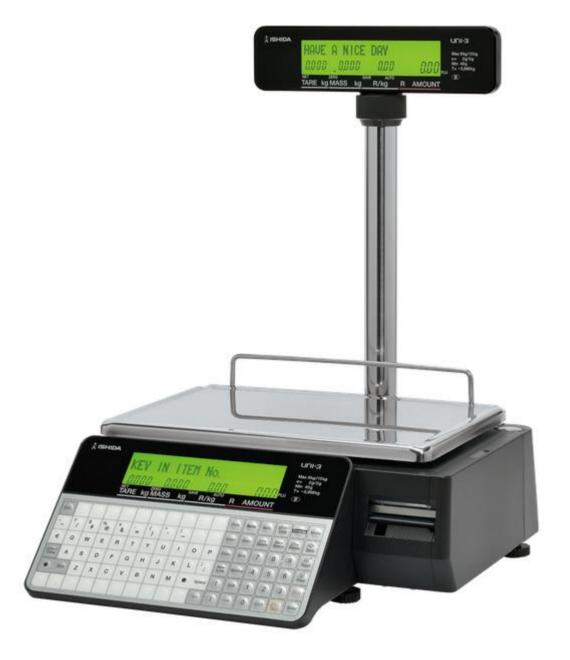

## ISHIDA UNI-3 Electronic System Linerless

Printing Scale

more accurate and faster...

Versatile and vast software functionality, all coupled with Ishida's quality and reliability, makes the UNI-3 series a must for various retail businesses such as wholesale stores, butcher shops, green grocers, and supermarkets.

## **HIGH QUALITY DISPLAY**

Bright 16-segment LCD display with green/orange backlight.

## **HIGH SPEED LABEL AND PRINT QUALITY**

Printing of labels or receipt with pre-set printing speed and thermal head darkness adjustment.