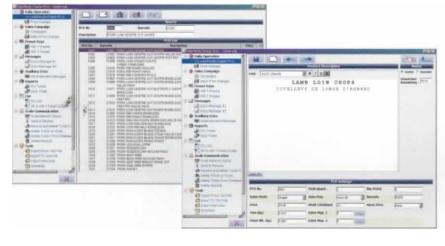

#### SYSTEM CONFIGURATION

SLP5 is a powerful Windows PC based, server/client PLU management software. It completes the UNI-3 series and takes it to new heights. The SLP5 software, the 5<sup>th</sup> generation of the ScaleLink family software, is freely configurable to make it as simple as possible for the end user to keep data up to date and synchronized on all scales in the system. Supporting mdb and SQL type databases, and the graphical user interface is by far one of the most user-friendly software in the retail scale business sector.

#### ScaleLink Pro 5

SLP.S

Maintenance utility

Setup utility

Please ask your local contact for working condition and licence of Scale Link Pro.