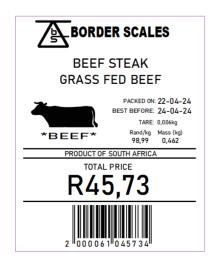

#### **ENVIRONMENTAL SUSTAINABILITY**

Linerless is the future of labels, Now! The linerless label roll, has no backing paper, so no waste to end up in landfills, thus reducing the negative impact on the environment...

#### **ELIMINATING PAPER WASTE**

Because of the continous nature of linerless, the printer cuts the label to the minimum length required, so labels with a lot of information, like nutritional content or ingredients, will be longer or shorter, saving you on unneccesary paper costs, while contributing to environmental sustainability!