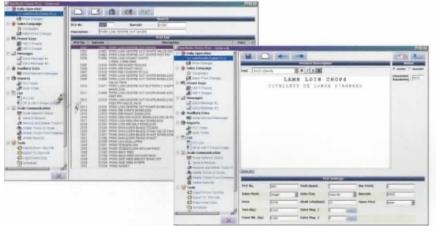

#### SYSTEM CONFIGURATION

SLP5 is a powerful Windows PC based, server/client PLU management software. It completes the UNI-3 series and takes it to new heights. The SLP5 software, the 5<sup>th</sup> generation of the ScaleLink family software, is freely configurable to make it as simple as possible for the end user to keep data up to date and synchronized on all scales in the system. Supporting mdb and SQL type databases, and the graphical user interface is by far one of the most user-friendly software in the retail scale business sector.

#### ScaleLink Pro 5

Setup utility

SLP.S Maintenance utility

Please ask your local contact for working condition and licence of Scale Link Pro.