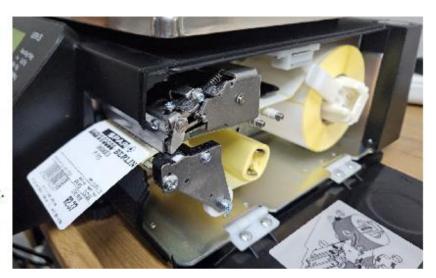

#### **LONGEVITY AND LOW MAINTENANCE**

Quality die cut thermal labels available in a large variety of sizes; Width: 38 to 64mm and Length: 30 to 175mm.

Printing of labels or receipt with pre-set printing speed and thermal head darkness adjustment. High quality thermal print heads give years of trouble free, consistant printing.

## **HIGH SPEED LABEL AND PRINT QUALITY**

Printing of labels or receipt with pre-set printing speed and thermal head darkness adjustment.