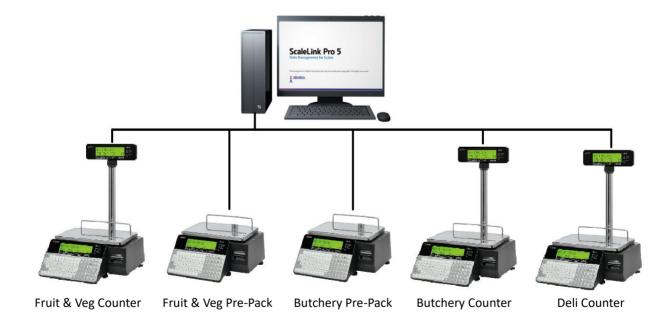

#### SYSTEM CONFIGURATION

SLP5 is a powerful Windows PC based, server/client PLU management software. It completes the UNI-3 series and takes it to new heights. The SLP5 software, the 5<sup>th</sup> generation of the ScaleLink family software, is freely configurable to make it as simple as possible for the end user to keep data up to date and synchronized on all scales in the system. Supporting mdb and SQL type databases, and the graphical user interface is by far one of the most user-friendly software in the retail scale business sector.

#### ScaleLink Pro 5

Setup utility

SLP.S Maintenance utility

Please ask your local contact for working condition and licence of Scale Link Pro.