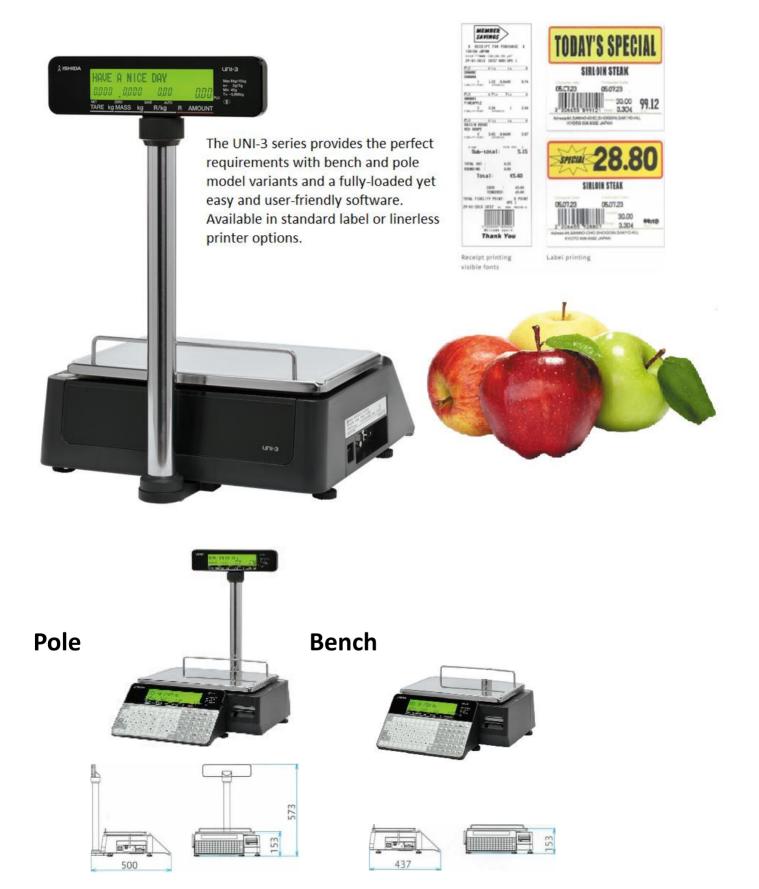

# ISHIDA UNI-3 Electronic System Label

Printing Scale

more accurate and faster...

Versatile and vast software functionality, all coupled with Ishida's quality and reliability, makes the UNI-3 series a must for various retail businesses such as wholesale stores, butcher shops, green grocers, and supermarkets.

## **HIGH QUALITY DISPLAY**

Bright 16-segment LCD display with green/orange backlight.

### **SPECIFICATIONS**

| MODEL NAME      | UNI-3 series                  |
|-----------------|-------------------------------|
| CAPACITY        | Max 15kg                      |
|                 | Increments 2g/5g (Dual range) |
|                 |                               |
| PLATTER SIZE    | 360mm x 250mm                 |
| POWER SUPPLY    | AC240V, 50/60Hz               |
| PRINTING SPEED  | MAX 100mm/sec                 |
| LABEL SIZE      | W 38 mm to                    |
|                 | 64mm L 30 mm to               |
|                 | 175mm                         |
|                 | Printing area W 56mm.         |
| LABEL ROLL SIZE | Outer diameter 100mm or less  |
|                 | Inner diameter 40mm±1 mm      |
| USE CONDITIONS  | Temperature; —5 to 40°C       |
|                 | Humidity:20 to 85%            |
|                 | No condensation               |
| INPUT/OUTPUT    | LAN x 1                       |
|                 | USB x 1                       |
|                 | Drawer x 1                    |
| -               |                               |