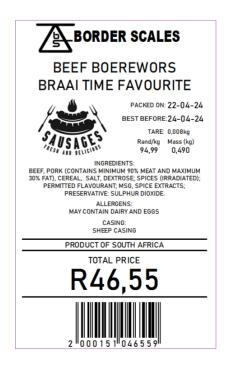

#### **LONGEVITY AND LOW MAINTENANCE**

Quality die cut thermal labels available in a large variety of sizes; Width: 38 to 64mm and Length: 30 to 175mm.

Printing of labels or receipt with pre-set printing speed and thermal head darkness adjustment. High quality thermal print heads give years of trouble free, consistant printing.

## **HIGH SPEED LABEL AND PRINT QUALITY**

Printing of labels or receipt with pre-set printing speed and thermal head darkness adjustment.