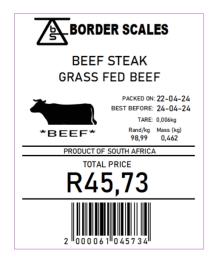

#### **LONGEVITY AND LOW MAINTENANCE**

Quality die cut thermal labels available in a large variety of sizes; Width: 38 to 64mm and Length: 30 to 175mm.

Printing of labels or receipt with pre-set printing speed and thermal head darkness adjustment. High quality thermal print heads give years of trouble free, consistant printing.

SLP5 PC based software allows for easy printing of your company logo's on the label