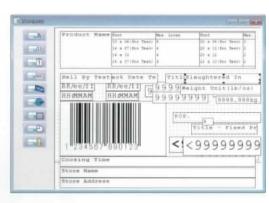

#### **LONGEVITY AND LOW MAINTENANCE**

Quality die cut thermal labels available in a large variety of sizes; Width: 38 to 64mm and Length: 30 to 175mm.

Printing of labels or receipt with pre-set printing speed and thermal head darkness adjustment. High quality thermal print heads give years of trouble free, consistant printing.

SLP5 PC based software allows for easy printing of your company logo's on the label

## **HIGH SPEED LABEL AND PRINT QUALITY**

Printing of labels or receipt with pre-set printing speed and thermal head darkness adjustment.