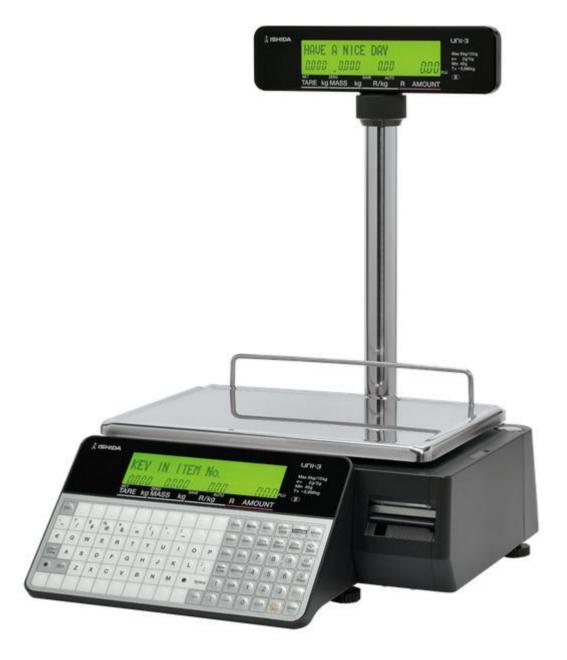

# ISHIDA UNI-3 Electronic System Label

Printing Scale

more accurate and faster...

Versatile and vast software functionality, all coupled with Ishida's quality and reliability, makes the UNI-3 series a must for various retail businesses such as wholesale stores, butcher shops, green grocers, and supermarkets.

## **HIGH QUALITY DISPLAY**

Bright 16-segment LCD display with green/orange backlight.

#### **EASY OPERATION**

Simple and convenient operation to call up and program a PLU.