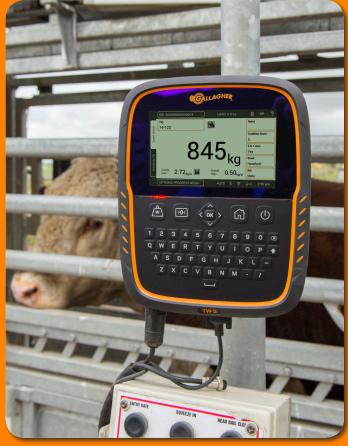

## TW-3 Weigh Scale

Simple to operate, touch screen weigh scale and data collector Record and analyse life data to optimise animal performance

Market leading touch screen technology - Full colour, outdoor readable touch screen. **On board help, 24/7** - The entire product manual is loaded into the product. Help is only one click away.

#### Animal data analysis on

**device** - Shows individual weight gain graphs, as well as weight distribution plots for all animals within a weighing session.