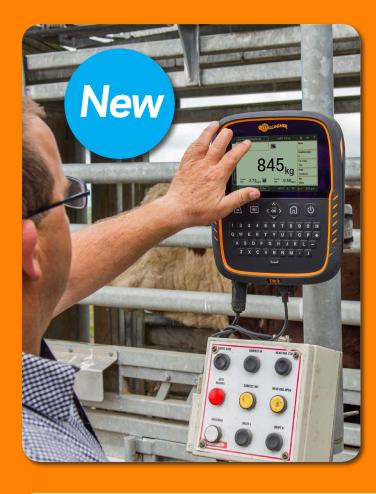

# TW-3 Weigh Scale

Simple to operate, touch screen weigh scale and data collector Record and analyse life data to optimise animal performance

- Bright, high clarity, daylight readable colour touch screen
- Simple to use interface
- On screen product manual
- Flexible mounting options
- Multiple connectivity options
- Ease of data entry with full keyboard

Flexible mounting options - Easy to use sitting flat, or mounted to a vertical surface. The adjustable mounting bracket allows you to easily tailor the viewing angle for optimum visibility.

EMAIL cs@am.gallagher.com www.gallagher.com