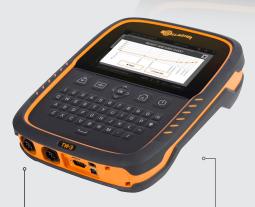

# TW-3 Weigh Scale

Simple to operate, touch screen weigh scale and data collector Record and analyse life data to optimise animal performance

- Bright, high clarity, daylight readable colour touch screen
- Simple to use interface
- On screen product manual
- Flexible mounting options
- Multiple connectivity options
- Ease of data entry with full keyboard

## TW-3 Weigh Scale

Simple to operate, touch screen weigh scale and data collector Record and analyse life data to optimise animal performance

Market leading touch screen technology - Full colour, outdoor readable touch screen. **On board help, 24/7** - The entire product manual is loaded into the product. Help is only one click away.

#### Ultimate user experience

Execution of common tasks have been rigorously tested to ensure that we are able to deliver the most farmer friendly experience on the market.

**Tough, rugged exterior** – Farm ready, tough design.

Flexible mounting options - Easy to use sitting flat, or mounted to a vertical surface. The adjustable mounting bracket allows you to easily tailor the viewing angle for optimum visibility.

EMAIL cs@am.gallagher.com www.gallagher.com