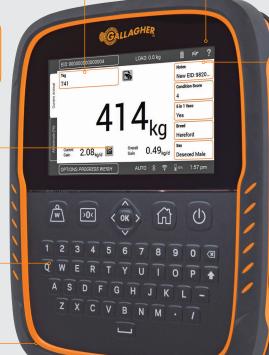

#### Animal notes and note alerts -

Record notes against animals on the spot for later review. Notes alert the operator when the animal's tag is read.

#### Record life data and traits -

Ideally suited to farmers wanting to record and review more information than simply weight on their animals. Can record up to 3 traits per session.

Draft up to 9 groups by weight, weight gain, predetermined EID list or by recorded life data and traits.