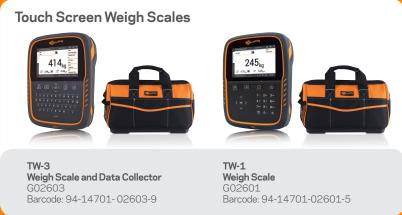

**The complete package, ready to go** – Just plug into your existing load bars and you have everything you need to start weighing:

- Tough and convenient Gallagher carry case
- Mounting bracket
- Micro-fibre screen cloth
- Battery charging cable
- Mains charging cable
- USB drive loaded with APS software
- USB cable for data transfer to PC